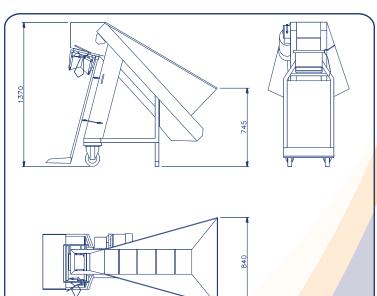

The M180 is an entry level bagging platform perfect for low throughput potato and root vegetable bagging operations. While similar to the M180 in its simple design and operation, the M220 offers a higher throughput for granular products such as bark chips or compressed wood pellets.

#### M180

- Twin belt unit with main and trickle feed for optimum accuracy.
- Final bag weight 'top-up' by unique clutch mechanism.
- Light-weight chassis allowing for a mobile weighing and bagging platform.
- Up to 180 bags/hr.

#### **M220**

- Single belt feed available with sealed elevator for granular and fibrous materials
- Light-weight chassis allowing for a mobile weighing and bagging platform.
- Up to 220 bags hr.

#### **Throughput**

M180: Up to 180 bags per hour. M220: Up to 220 bags per hour.

## **Weight Range**

10kg to 25kg (5 - 25kg optional).