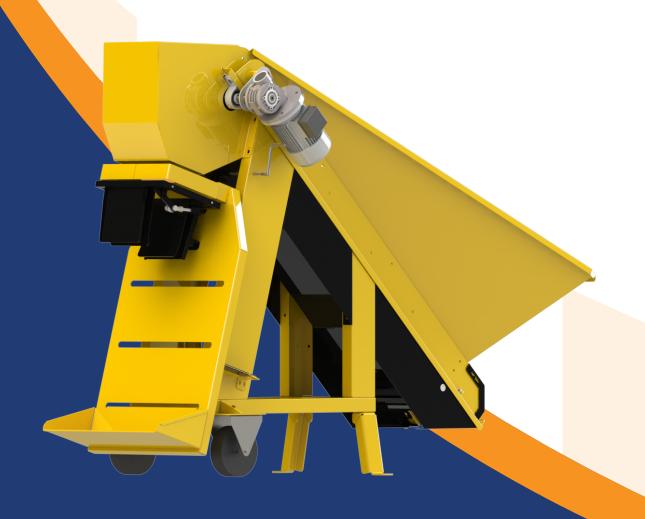

The M180 is an entry level bagging platform perfect for low throughput potato and root vegetable bagging operations. While similar to the M180 in its simple design and operation, the M220 offers a higher throughput for granular products such as bark chips or compressed wood pellets.

#### M180

- Twin belt unit with main and trickle feed for optimum accuracy.
- Final bag weight 'top-up' by unique clutch mechanism.
- Light-weight chassis allowing for a mobile weighing and bagging platform.
- Up to 180 bags/hr.

#### **M220**

- Single belt feed available with sealed elevator for granular and fibrous materials
- Light-weight chassis allowing for a mobile weighing and bagging platform.
- Up to 220 bags hr.