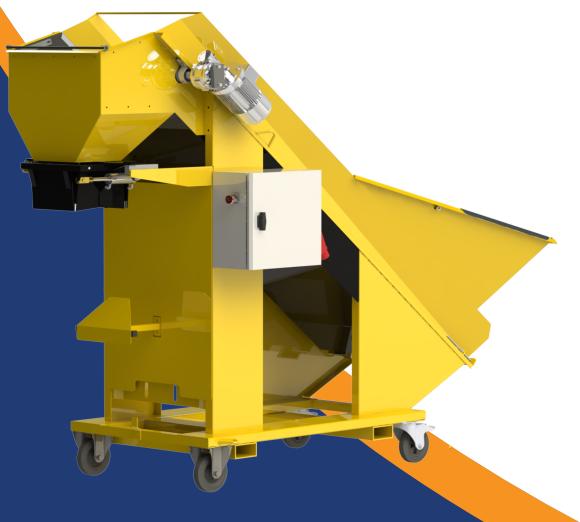

Incorporating all the best features of The Sack Filling M320, the M425 offers 30% higher throughput than the M320. It represents a cost effective, single station, high throughput bagging solution for the new generation 10 tonne per hour grading lines.

- Fills up to 425 bags per hour of potatoes, carrots, root crops or processed vegetables into paper, hessian or plastic bags.
- Non lube pneumatic components eliminate the need for messy oiling and reduce maintenance.
- Rugged steel chassis construction continues to guarantee the legendary durability of The Sack Filling machines.
- Pneumatically assisted trickle feed system offers rapid and simple top up adjustment for varying products.
- Chassis construction eliminates soil build up on the moving mechanism.

## **Optional Extras**

- Wide range of cleated belts to suit different products.
- Electronic bagging system.
- All contact parts are rubber lined for complete produce protection.
- Spigoted bag clamp assembly for rapid clamp change over
- Compatible with automatic sack placing, conveying and sealing system from the Sack Filling range.
- Adjustable sack platform when a conveyor is not required.
- Carton tray support roller platform
- Dust extraction hood for dusty materials.
- Independent belt adjusters.
- Stainless steel, food quality construction.
- Modifications to allow for use between 5kg - 25kg.