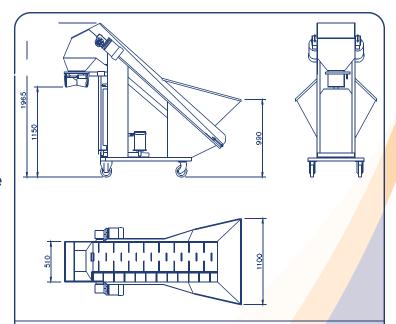

### TECHNICAL SPECIFICATIONS

#### **Throughput**

Up to 425 bags per hour (depending on produce and bag size)

## **Weight Range**

10kg to 50kg (5 - 25kg optional).

#### **Air Requirements**

A cool dry air supply, 5.5bar (5cfm/142 ltr/min @ 80psi)

# **Electrical Requirement**

440VAC 3 phase or 240VAC single phase 1 @ 370W / 1 @ 550W