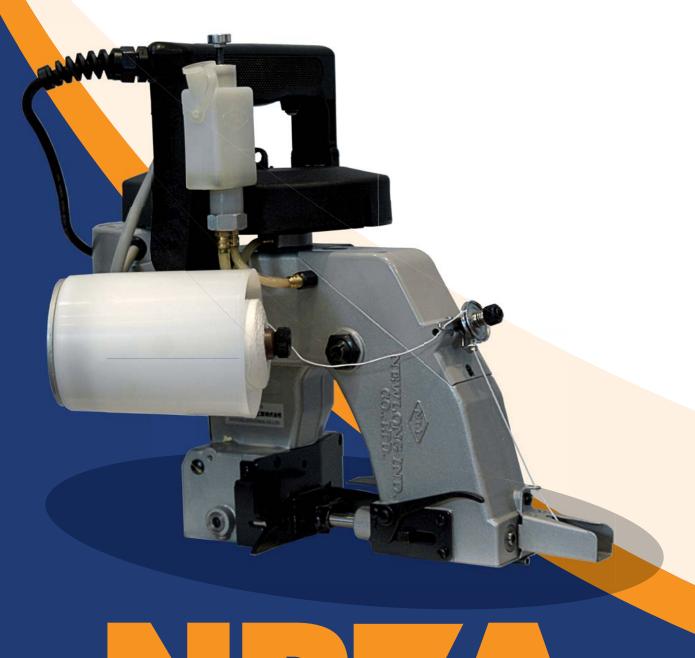

PORTABLE SACK CLOSER

Incorporating major new features, the latest NP7A provides a fast, reliable, cost effective solution for the closing of paper, plastic and net bags.

- Properly guarded mechanism for operator safety.
- Improved looper and simple mechanism for reliable stitching.
- Long life steel cam.
- Automatic thread cutting.
- Minimal maintenance requirement.
- Suitable for Kraft paper, cotton, hessian, jute, woven cloth and other bag materials.
- 12v DC motor available for battery operation.
- Manual cut-off crepe attachment available as an optional extra.
- Genuine Newlong sewing head.

### **Model NP7H**

NP7H Side handle type version also available that simplifies sewing on horizontal surfaces.

Suitable for joining two fabrics or edge closing bags.