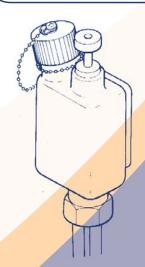

# Oil Pump

An integral pump action oiling system delivers metered quantities of lubricant to the mechanism of the stitcher.

Improved sealing together with revised oilways within the machine optimises the benefits of the new oiling system.