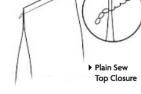

# Stitching

Single thread chain stitch gives secure closure without added complications of twin thread machines.

Plain sewn closure.