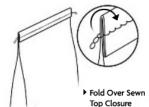

# Stitching

Single thread chain stitch gives secure closure without added complications of twin thread machines.

Plain sewn closure.