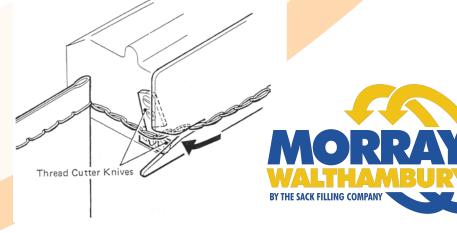

# Stitching

Single thread chain stitch gives secure closure without added complications of twin thread machines.

Plain sewn closure.