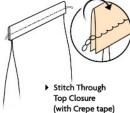

PORTABLE SACK CLOSER

Incorporating major new features, the latest NP7A provides a fast, reliable, cost effective solution for the closing of paper, plastic and net bags.

- Properly guarded mechanism for operator safety.
- Improved looper and simple mechanism for reliable stitching.
- Long life steel cam.
- Automatic thread cutting.
- Minimal maintenance requirement.
- Suitable for Kraft paper, cotton, hessian, jute, woven cloth and other bag materials.
- 12v DC motor available for battery operation.
- Manual cut-off crepe attachment available as an optional extra.
- Genuine Newlong sewing head.